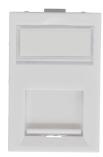

## XeLAN

XeLAN CAT6 UTP 6c Style Module, Office White, Pack of 20 Part Number: 4002-0001-20

## Features:

Low profile depth

Category 5e and 6 Options

For use in floor box installations

Built in slide label system